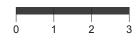

## FIND YOUR RING SIZE

Specify Your Scaling Option Prior to Printing. On your print dialog box, make sure that the page scaling is set to 100%. (You can open that box by pressing CTRL+P)

Measure the verification bar by a ruler to confirm accuracy, it must be 3 cm, 30 mm long.