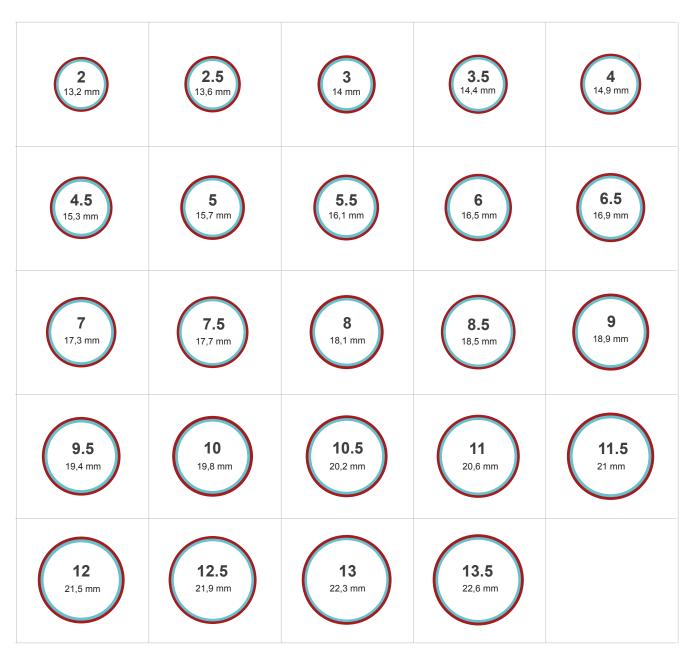

## **Measure Your Existing Ring**

If you have a ring that fits your finger accurately,you can determine your size by placing your ring on the circles below. Once you place your ring, make sure to match the inside edge (the blue circle) without any spaces. The red circle should not be seen when looked at the ring vertically from above. If the ring falls between two sizes, we advice that you order the larger size.